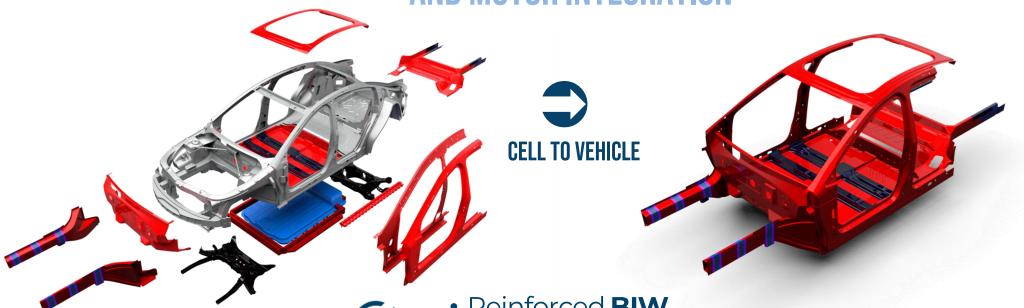

#### MARKET TREND: SIMPLER BATTERIES, REINFORCED BIW & CHASSIS CRASH AND MOTOR INTEGRATION

- Reinforced BIW
- Simpler **Battery** systems
- Chassis crash & torque