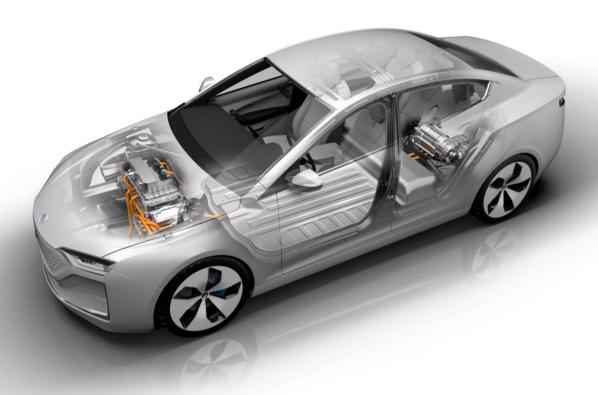

#### MARKET TREND: SIMPLER BATTERIES, REINFORCED BIW & CHASSIS CRASH AND MOTOR INTEGRATION

- Reinforced BIW
- Simpler **Battery** systems
- Chassis crash & torque