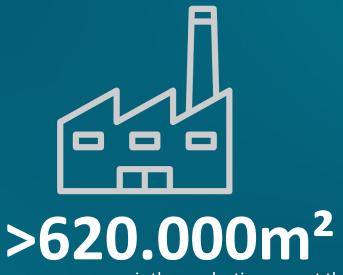

### BMW GROUP PLANT MUNICH. FACTS & FIGURES.

come from more than 50 different countries.

... is the production area at the Munich plant. Our plot is "only" **500,000m²** in size.

We produce three different models of BMW 3 and 4 series with all types of drive trains on one production line.