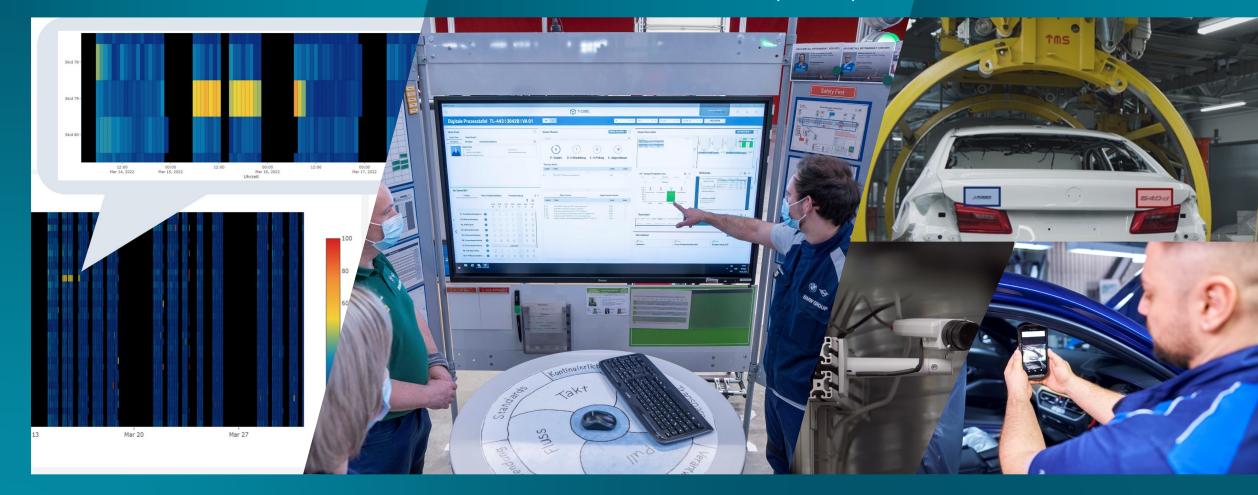

#### DIGITALISATION AT PLANT MUNICH.

PREDICTIVE MAINTENANCE

DIGITAL PRODCUCTION BOARD (T-CUBE)

RFID