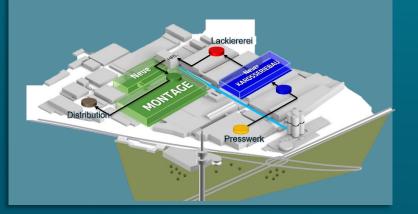

### WE ARE TRANSFORMING THE MUNICH PLANT WITH ONGOING PRODUCTION OF OVER 900 VEHICLES OF 3 DIFFERENT MODELS PER DAY.

### Step 1 2016 until 2018

- New paint shop and extension of body shop
- Launch of new generation
   BMW 3 series models

#### Step 2 2019 until 2021

- Adaptation of assembly and bodyshop
- Ramp-up of BMW i4 as the first fully electric vehicle

### Step 3 since 2021

- New assembly and logistics structures, new body shop
- Start of the 'Neue Klasse'