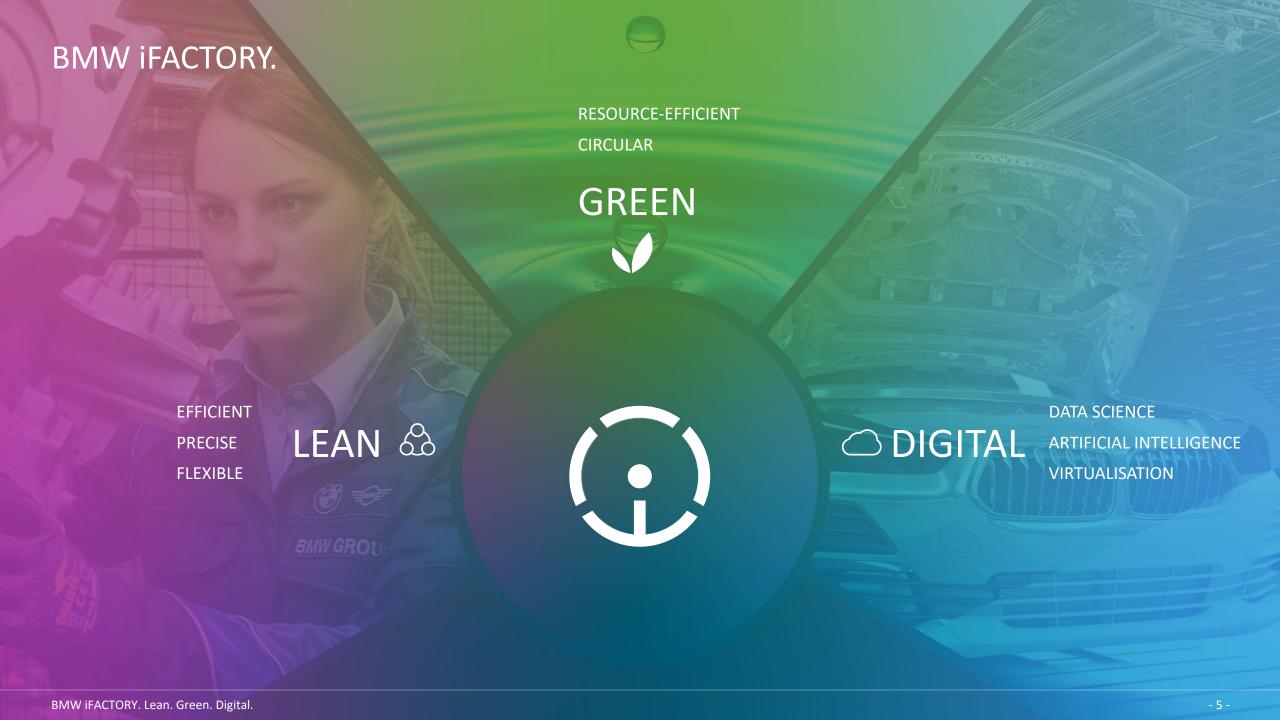

BMW Group Production – the future is now.

## INTERNATIONAL BMW GROUP PRODUCTION NETWORK. MORE THAN 30 PRODUCTION SITES ALL OVER THE WORLD.



<sup>\*)</sup> Due to the current geopolitical situation, local production is suspended until further notice.

BMW Group Production – the future is now.

- 2 -

#### THE FOUR FOCUS TOPICS OF THE TRANSFORMATION.



# AUTOMOTIVE INDUSTRY IN TRANSITION. BMW GROUP GOES ELECTRIC.



2023



13 all-electric models (BEVs)

2025



2 Millionen BEVs delivered

2030



50% of global sales are BEVs



### BMW GROUP PLANT MUNICH. FACTS & FIGURES.



come from more than 50 different countries.





... is the production area at the Munich plant. Our plot is "only" **500,000m²** in size.



We produce three different models of BMW 3 and 4 series with all types of drive trains on one production line.



...fully electric BMW i4 were produced in 2022 at Plant Munich.

### WE ARE TRANSFORMING THE MUNICH PLANT WITH ONGOING PRODUCTION OF OVER 900 VEHICLES OF 3 DIFFERENT MODELS PER DAY.

### Step 1 2016 until 2018

- New paint shop and extension of body shop
- Launch of new generation
   BMW 3 series models



#### Step 2 2019 until 2021

- Adaptation of assembly and bodyshop
- Ramp-up of BMW i4 as the first fully electric vehicle



### Step 3 since 2021

- New assembly and logistics structur