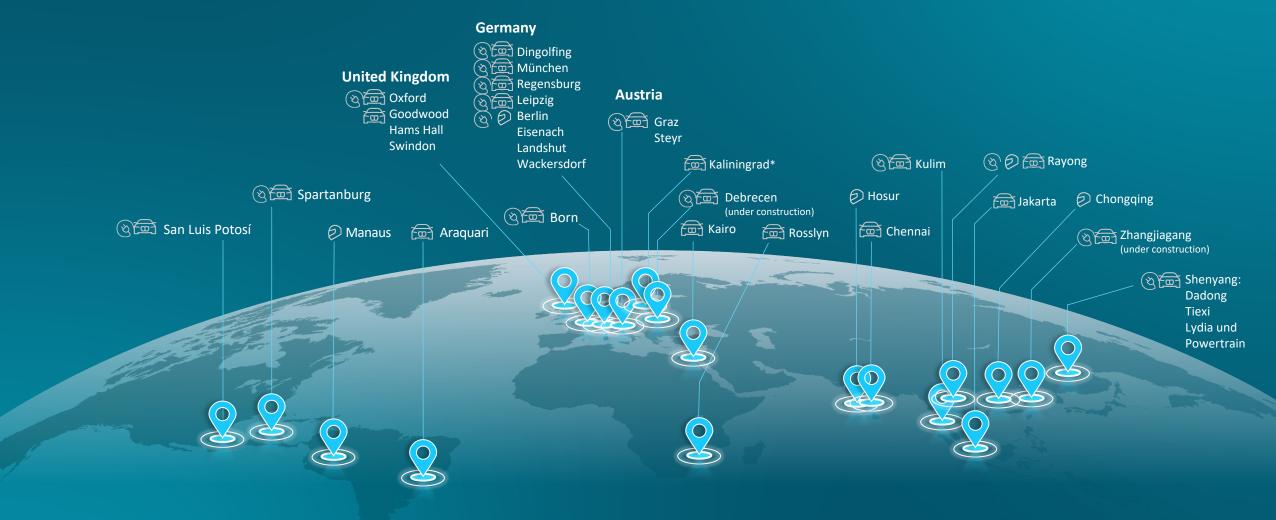

## INTERNATIONAL BMW GROUP PRODUCTION NETWORK. MORE THAN 30 PRODUCTION SITES ALL OVER THE WORLD.

<sup>\*)</sup> Due to the current geopolitical situation, local production is suspended until further notice.