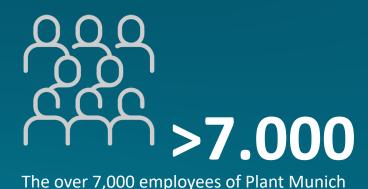

### BMW GROUP PLANT MUNICH. FACTS & FIGURES.

come from more than 50 different countries.

... is the production area at the Munich plant. Our plot is "only" **500,000m²** in size.

We produce three different models of BMW 3 and 4 series with all types of drive trains on one production line.