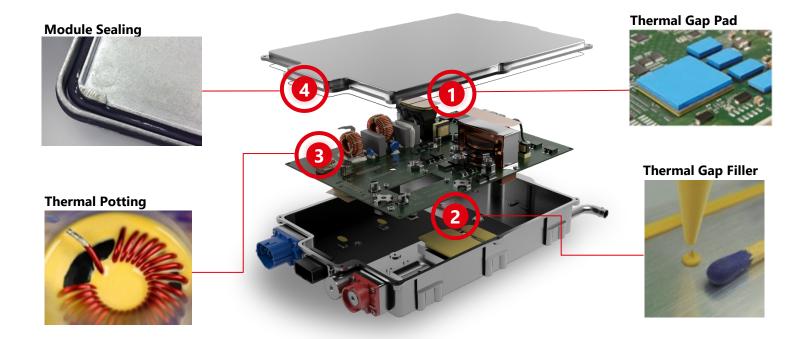

S KEY COMPONENTS FOR ELECTRIC VEHICLES

#### **Battery System**



- Battery Cell
- Battery Module
- Battery Pack
- Battery Control Module
- 48 V for Mild Hybrid

#### **Power Electronics**



- Inverter
- Onboard charger
- DC/DC Converter

#### **Electric Drive System**



- Electric Motor
- Electric Transmission
- Electric Drive Housing

> Broad technology portfolio to increase efficiency, safety and reliability



# HENKEL'S E-MOBILITY SOLUTIONS KEY APPLICATIONS FOR THE BATTERY VALUE CHAIN

### **Battery Cell**



### **Battery Module**



#### **Battery Pack & Integration**



### > Comprehensive technology portfolio for large-scale battery production

All Applications are exemplary – more applications possible



# HENKEL'S E-MOBILITY SOLUTIONS KEY TECHNOLOGIES FOR POWER ELECTRONICS



# HENKEL'S E-MOBILITY SOLUTIONS KEY TECHNOLOGIES FOR E-DRIVE SYSTEMS