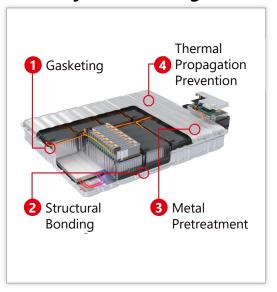

# HENKEL'S E-MOBILITY SOLUTIONS KEY COMPONENTS FOR ELECTRIC VEHICLES

#### **Battery System**



- Battery Cell
- Battery Module
- Battery Pack
- Battery Control Module
- 48 V for Mild Hybrid

#### **Power Electronics**



- Inverter
- Onboard charger
- DC/DC Converter

#### **Electric Drive System**



- Electric Motor
- Electric Transmission
- Electric Drive Housing

> Broad technology portfolio to increase efficiency, safety and reliability



# HENKEL'S E-MOBILITY SOLUTIONS KEY APPLICATIONS FOR THE BATTERY VALUE CHAIN

### **Battery Cell**



### **Battery Module**



#### **Battery Pack & Integration**



### > Comprehensive technology portfolio for large-scale battery production

All Applications are exemplary – more applications possible



# HENKEL'S E-MOBILITY SOLUTIONS KEY TECHNOLOGIES FOR POWER ELECTRONICS



# HENKEL'S E-MOBILITY SOLUTIONS KEY TECHNOLOGIES FOR E-DRIVE SYSTEMS