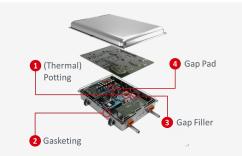

# HENKEL'S E-MOBILITY SOLUTIONS KEY COMPONENTS FOR ELECTRIC VEHICLES

#### **Battery System**



- Battery Cell
- Battery Module
- Battery Pack
- Battery Control Module
- 48 V for Mild Hybrid

#### **Power Electronics**



- Inverter
- Onboard charger
- DC/DC Converter

#### **Electric Drive System**



- Electric Motor
- Electric Transmission
- Electric Drive Housing

> Broad technology portfolio to increase efficiency, safety and reliability



# HENKEL'S E-MOBILITY SOLUTIONS KEY APPLICATIONS FOR THE BATTERY VALUE CHAIN

### **Battery Cell**



### **Battery Module**



#### **Battery Pack & Integration**



### > Comprehensive technology portfolio for large-scale battery production

All Applications are exemplary – more applications possible



# HENKEL'S E-MOBILITY SOLUTIONS KEY TECHNOLOGIES FOR POWER ELECTRONICS



# HENKEL'S E-MOBILITY SOLUTIONS KEY TECHNOLOGIES FOR E-DRIVE SYSTEMS