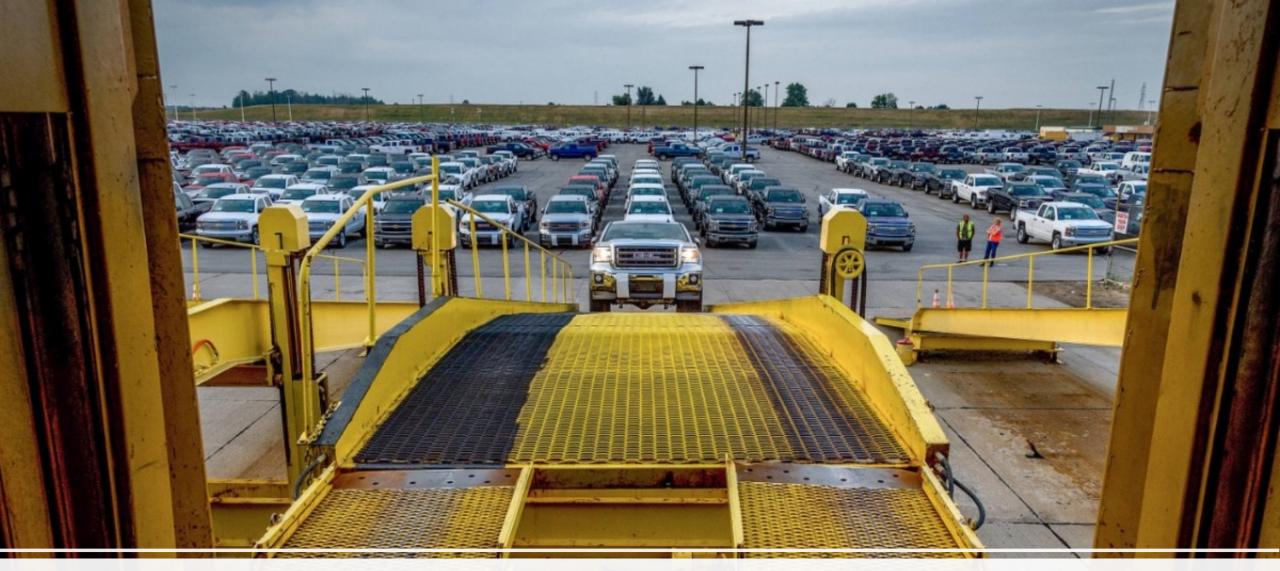

### Global snapshots of the week

- Prospect of renewed lockdown in Catalonia,
   Belgium and restrictions in UK, France & Germany
- Ford Romania plant back to 3 shifts
- Tesla confirms it still plans local production of battery cells at new German factory
- > **VW Group** opens industrial cloud to 3<sup>rd</sup> parties
- Tesla to build plant for electric semi in Texas
  Biving pilot production begins but delays lough
- Rivian pilot production begins but delays launch
- Intermodal rail delays, including at port of LA
- Blockades in Sonora state impacting import/export by rail and from port of Mazatlan – Ford impacted
- \*)

- Container shipping schedules improving but delays out of China still 4x higher vs 2019
- Mitsubishi reportedly will close plant in Japan in '23, focus on South-East Asia, pullout of Europe