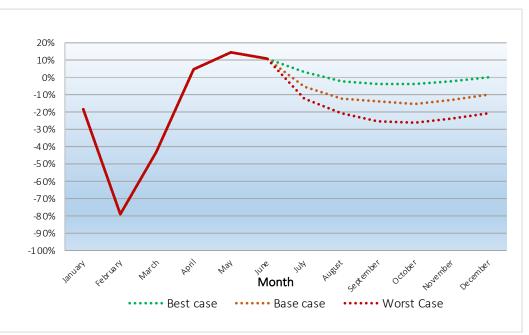

### US total vehicle demand monthly 2020 forecast under 3 scenarios

| % fall     | Jan | Feb | Mar  | Apr  | May  | Jun  | Jul    | Aug    | Sep    | Oct    | Nov    | Dec    | 2020<br>fall % |
|------------|-----|-----|------|------|------|------|--------|--------|--------|--------|--------|--------|----------------|
| Actual     | +2% | +2% | -38% | -46% | -30% | -25% |        |        |        |        |        |        |                |
| Best case  | 1   |     |      | 1    |      |      | -15.0% | -5.0%  | -2.0%  | -5.0%  | -8.0%  | -10.0% | -15%           |
| Base Case  | 1   |     | Ţ.   | l i  |      | i i  | -20.0% | -15.0% | -13.0% | -16.0% | -19.0% | -22.0% | -20%           |
| Worst Case |     |     |      |      |      |      | -25.0% | -24.0% | -25.0% | -27.0% | -31.0% | -33.0% | - 25%          |

Source: Automotive from Ultima Media