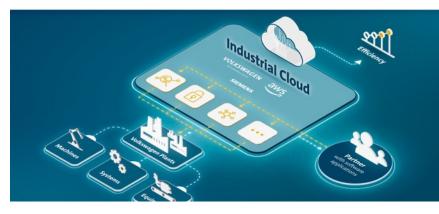

### Global snapshots of the week

- Prospect of renewed lockdown in Catalonia,
   Belgium and restrictions in UK, France & Germany
- Ford Romania plant back to 3 shifts
- Tesla confirms it still plans local production of battery cells at new German factory
- > **VW Group** opens industrial cloud to 3<sup>rd</sup> parties
- Tesla to build plant for electric semi in Texas
  Biving pilot production begins but delays lough
- Rivian pilot production begins but delays launch
- Intermodal rail delays, including at port of LA
- Blockades in Sonora state impacting import/export by rail and from port of Mazatlan – Ford impacted
- \*)